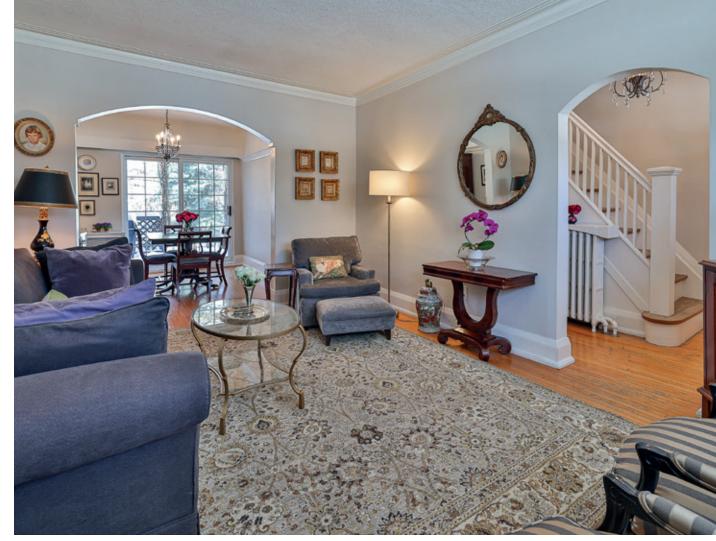

## Welcome To 190 Sutherland Drive

Charming South Leaside Semi. The renovated kitchen features a Wolf gas stove, stainless steel applicances, double-drawer dishwasher, quartz countertop, marble backsplash & slate flooring. Almost 9ft ceiling height in living & dining room. The formal dining room walks out to a shaded deck with a pergola, perfect for Al Fresco dining. Enjoy the sunny west, low maintenance perennial garden which is perfect for entertaining & has a fully fenced-in garden offering a safe play space for kids. This beautiful home has a side entrance to the lowered basement with a cozy gas fireplace, a renovated 3pc. bathroom/laundry combo plus lots of storage built-ins. Nothing to do, the mechanicals have been substantially upgraded: new drains to city, foundation work, interior waterproofing, roof 2022 & upgraded electrical. Close to great schools, Bayview amenities, Leaside Village Shopping, Rec Center, Parks, 2 min. to TTC & 20 minutes downtown.