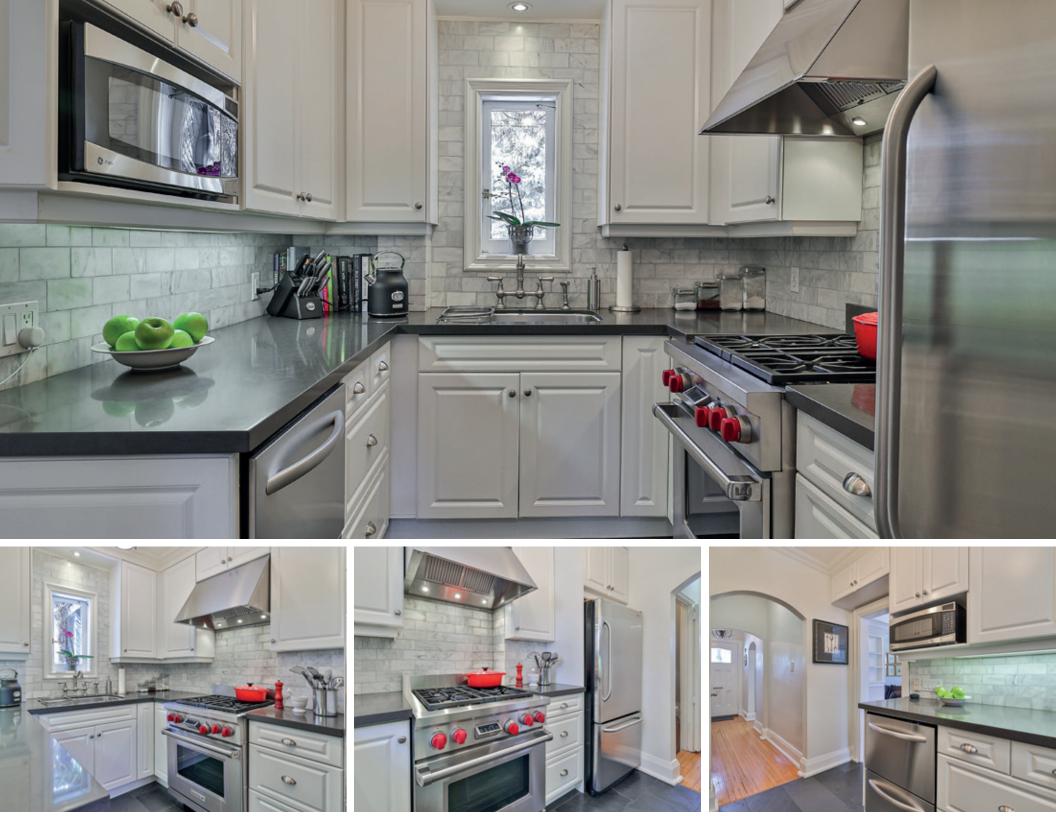

## Welcome To 190 Sutherland Drive

Charming South Leaside Semi. The renovated kitchen features a Wolf gas stove, stainless steel applicances, double-drawer dishwasher, quartz countertop, marble backsplash & slate flooring. Almost 9ft ceiling height in living & dining room. The formal dining room walks out to a shaded deck with a pergola, perfect for Al Fresco dining. Enjoy the sunny west, low maintenance perennial garden which is perfect for entertaining & has a fully fenced-in garden offering a safe play space for kids. This beautiful home has a side entrance to the lowered basement with a cozy gas fireplace, a renovated 3pc. bathroom/laundry combo plus lots of storage built-ins. Nothing to do, the mechanicals have been substantially upgraded: new drains to city, foundation work, interior waterproofing, roof 2022 & upgraded electrical. Close to great schools, Bayview amenities, Leaside Village Shopping, Rec Center, Parks, 2 min. to TTC & 20 minutes downtown.