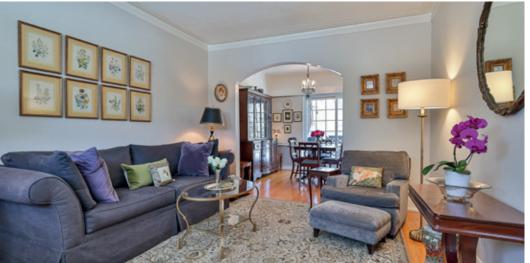

## Welcome To 190 Sutherland Drive

Charming South Leaside Semi. The renovated kitchen features a Wolf gas stove, stainless steel applicances, double-drawer dishwasher, quartz countertop, marble backsplash & slate flooring. Almost 9ft ceiling height in living & dining room. The formal dining room walks out to a shaded deck with a pergola, perfect for Al Fresco dining. Enjoy the sunny west, low maintenance perennial garden which is perfect for entertaining & has a fully fenced-in garden offering a safe play space for kids. This beautiful home has a side entrance to the lowered basement with a cozy gas fireplace, a renovated 3pc. bathroom/laundry combo plus lots of storage built-ins. Nothing to do, the mechanicals have been substantially upgraded: new drains to city, foundation work, interior waterproofing, roof 2022 & upgraded electrical. Close to great schools, Bayview amenities, Leaside Village Shopping, Rec Center, Parks, 2 min. to TTC & 20 minutes downtown.