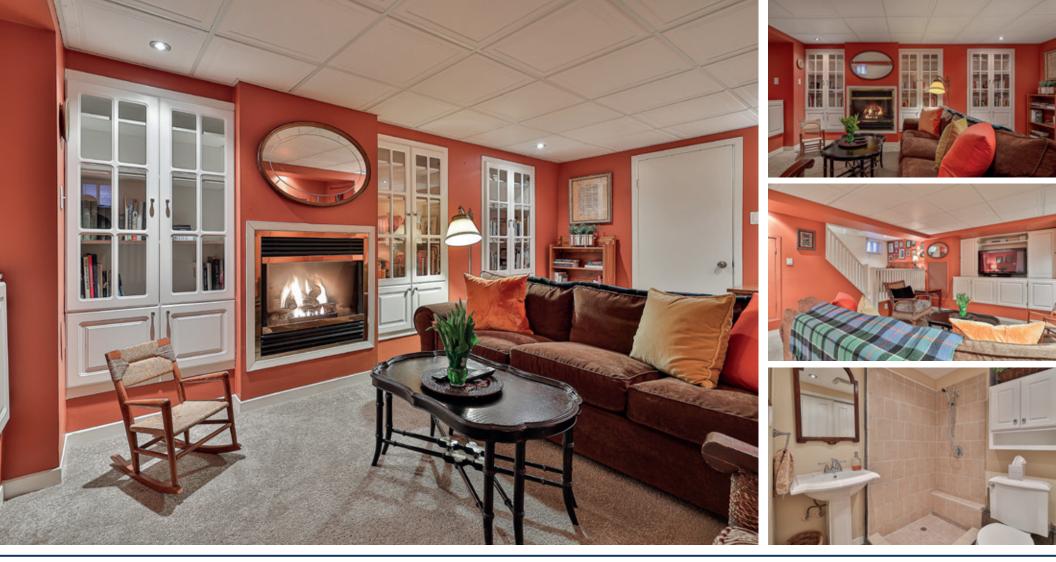

## Welcome To 190 Sutherland Drive

Charming South Leaside Semi. The renovated kitchen features a Wolf gas stove, stainless steel applicances, double-drawer dishwasher, quartz countertop, marble backsplash & slate flooring. Almost 9ft ceiling height in living & dining room. The formal dining room walks out to a shaded deck with a pergola, perfect for Al Fresco dining. Enjoy the sunny west, low maintenance perennial garden which is perfect for entertaining & has a fully fenced-in garden offering a safe play space for kids. This beautiful home has a side entrance to the lowered basement with a cozy gas fireplace, a renovated 3pc. bathroom/laundry combo plus lots of storage built-ins. Nothing to do, the mechanicals have been substantially upgraded: new drains to city, foundation work, interior waterproofing, roof 2022 & upgraded electrical. Close to great schools, Bayview amenities, Leaside Village Shopping, Rec Center, Parks, 2 min. to TTC & 20 minutes downtown.