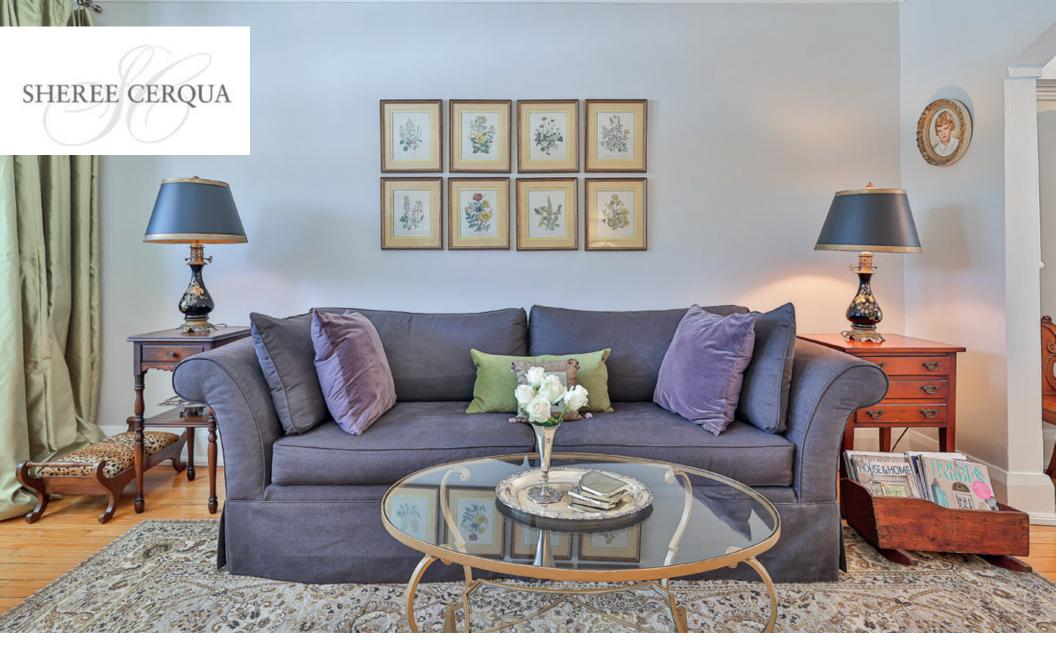

## Welcome To 190 Sutherland Drive

Charming South Leaside Semi. The renovated kitchen features a Wolf gas stove, stainless steel applicances, double-drawer dishwasher, quartz countertop, marble backsplash & slate flooring. Almost 9ft ceiling height in living & dining room. The formal dining room walks out to a shaded deck with a pergola, perfect for Al Fresco dining. Enjoy the sunny west, low maintenance perennial garden which is perfect for entertaining & has a fully fenced-in garden offering a safe play space for kids. This beautiful home has a side entrance to the lowered basement with a cozy gas fireplace, a renovated 3pc. bathroom/laundry combo plus lots of storage built-ins. Nothing to do, the mechanicals have been substantially upgraded: new drains to city, foundation work, interior waterproofing, roof 2022 & upgraded electrical. Close to great schools, Bayview amenities, Leaside Village Shopping, Rec Center, Parks, 2 min. to TTC & 20 minutes downtown.