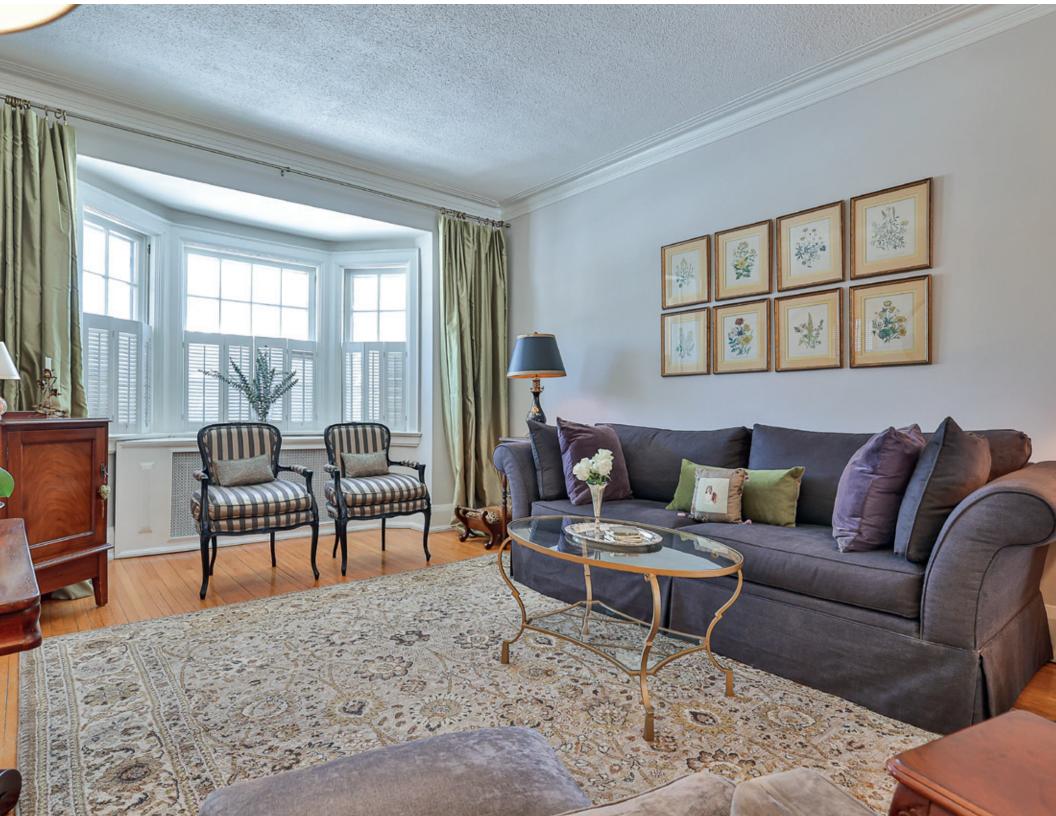

## Welcome To 190 Sutherland Drive

Charming South Leaside Semi. The renovated kitchen features a Wolf gas stove, stainless steel applicances, double-drawer dishwasher, quartz countertop, marble backsplash & slate flooring. Almost 9ft ceiling height in living & dining room. The formal dining room walks out to a shaded deck with a pergola, perfect for Al Fresco dining. Enjoy the sunny west, low maintenance perennial garden which is perfect for entertaining & has a fully fenced-in garden offering a safe play space for kids. This beautiful home has a side entrance to the lowered basement with a cozy gas fireplace, a renovated 3pc. bathroom/laundry combo plus lots of storage built-ins. Nothing to do, the mechanicals have been substantially upgraded: new drains to city, foundation work, interior waterproofing, roof 2022 & upgraded electrical. Close to great schools, Bayview amenities, Leaside Village Shopping, Rec Center, Parks, 2 min. to TTC & 20 minutes downtown.