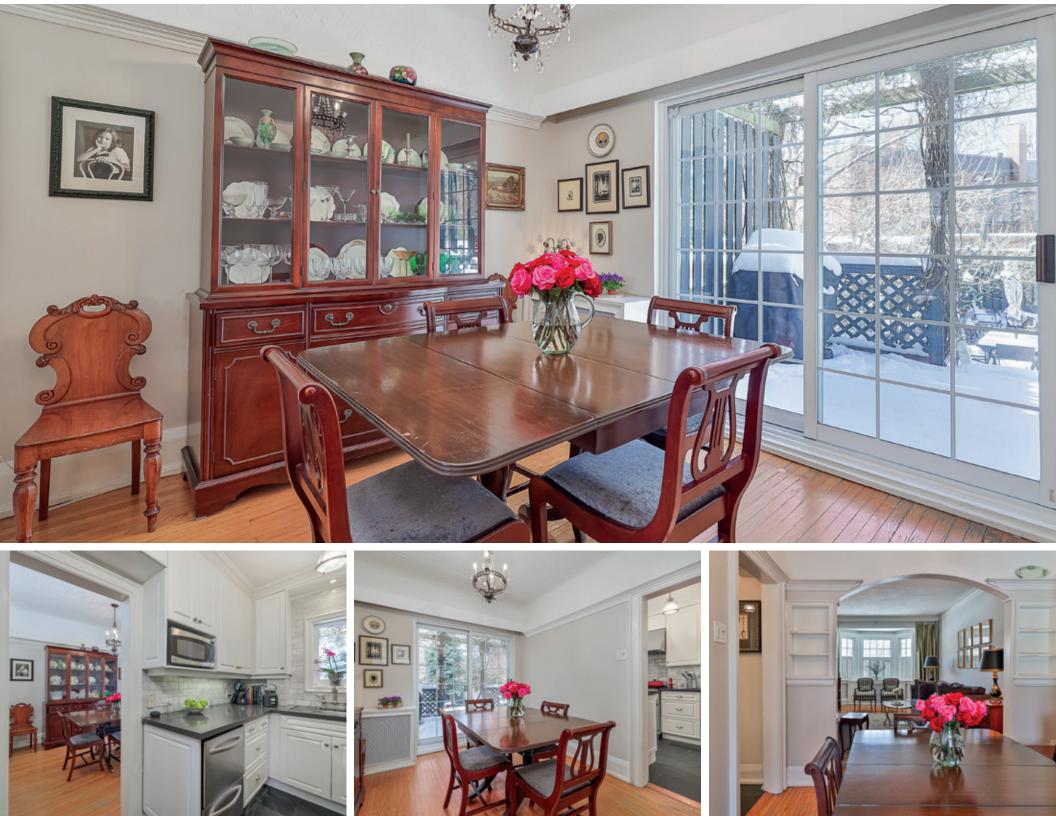

## Welcome To 190 Sutherland Drive

Charming South Leaside Semi. The renovated kitchen features a Wolf gas stove, stainless steel applicances, double-drawer dishwasher, quartz countertop, marble backsplash & slate flooring. Almost 9ft ceiling height in living & dining room. The formal dining room walks out to a shaded deck with a pergola, perfect for Al Fresco dining. Enjoy the sunny west, low maintenance perennial garden which is perfect for entertaining & has a fully fenced-in garden offering a safe play space for kids. This beautiful home has a side entrance to the lowered basement with a cozy gas fireplace, a renovated 3pc. bathroom/laundry combo plus lots of storage built-ins. Nothing to do, the mechanicals have been substantially upgraded: new drains to city, foundation work, interior waterproofing, roof 2022 & upgraded electrical. Close to great schools, Bayview amenities, Leaside Village Shopping, Rec Center, Parks, 2 min. to TTC & 20 minutes downtown.